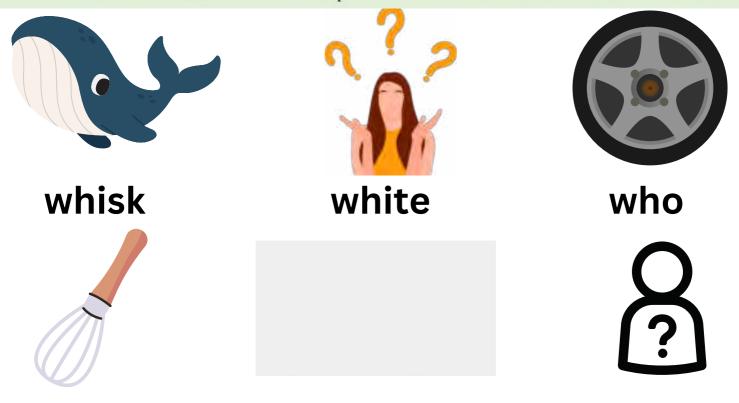

## Sh Begins with sh shape



shark



完全版テキストはレッスン前に

担当講師から受け取って下さい

講師のスカイプチャットにテキスト名を送って下さい

Your teacher can send you the complete material.





完全版テキストはレッスン前に

担当講師から受け取って下さい

講師のスカイプチャットにテキスト名を送って下さい

Your teacher can send you the complete material.





完全版テキストはレッスン前に

担当講師から受け取って下さい

講師のスカイプチャットにテキスト名を送って下さい

Your teacher can send you the complete material.

Please ask them to send the complete version of this material before the lesson.







teeth







## thatthemtheseImage: the set of the s

完全版テキストはレッスン前に

担当講師から受け取って下さい

講師のスカイプチャットにテキスト名を送って下さい

Your teacher can send you the complete material.



完全版テキストはレッスン前に

担当講師から受け取って下さい

講師のスカイプチャットにテキスト名を送って下さい

Your teacher can send you the complete material.