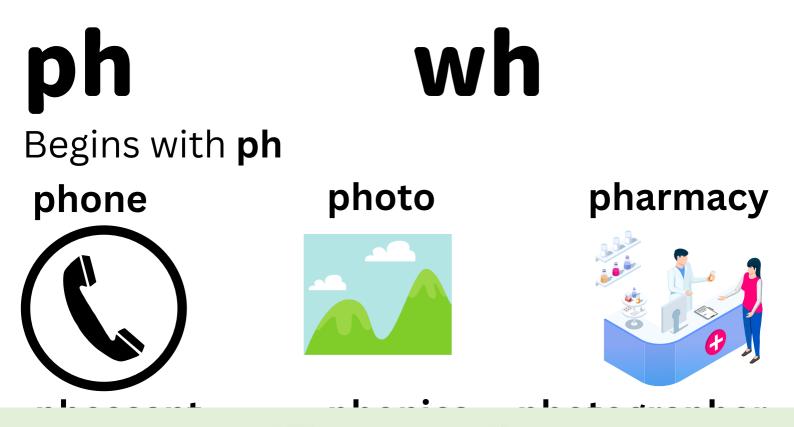

## Sh Begins with sh shape



shark



完全版テキストはレッスン前に

担当講師から受け取って下さい

講師のスカイプチャットにテキスト名を送って下さい

Your teacher can send you the complete material.





完全版テキストはレッスン前に

担当講師から受け取って下さい

講師のスカイプチャットにテキスト名を送って下さい

Your teacher can send you the complete material.





完全版テキストはレッスン前に

担当講師から受け取って下さい

講師のスカイプチャットにテキスト名を送って下さい

Your teacher can send you the complete material.

Please ask them to send the complete version of this material before the lesson.







teeth







## thatthemtheseImage: the set of the s

完全版テキストはレッスン前に

担当講師から受け取って下さい

講師のスカイプチャットにテキスト名を送って下さい

Your teacher can send you the complete material.



完全版テキストはレッスン前に

担当講師から受け取って下さい

講師のスカイプチャットにテキスト名を送って下さい

Your teacher can send you the complete material.