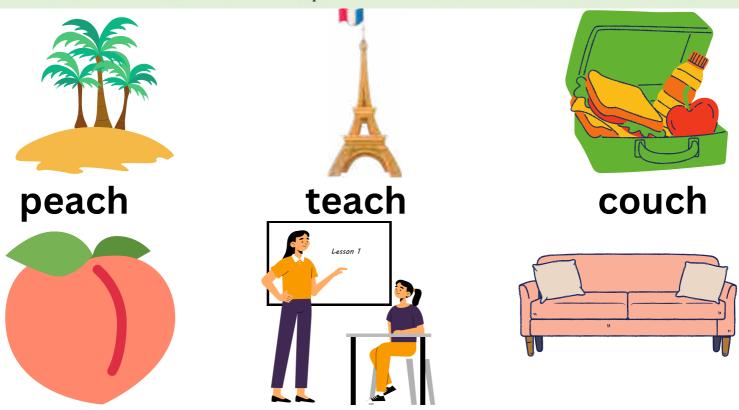

## Sh Begins with sh shape

shark

完全版テキストはレッスン前に

担当講師から受け取って下さい

講師のスカイプチャットにテキスト名を送って下さい

Your teacher can send you the complete material.

完全版テキストはレッスン前に

担当講師から受け取って下さい